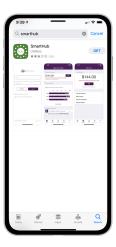

Tap the **Confirm** button to confirm your choice.

STEP 7

From the SmartHub login screen, tap the link that says **Don't have an account? Register now.** 

STEP 8

Fill out the registration form completely. Tap the **Continue** button.

STEP 9

On the security check screen, answer all of the security questions. Tap the **Register** button.

STEP 10

You will receive a notification telling you that a verification email has been sent.

STEP 11