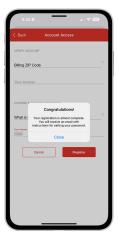

STEP 9

On the security check screen, answer all of the security questions. Tap the **Register** button.

STEP 10

You will receive a notification telling you that a verification email has been sent.

STEP 11

## Congratulations!

You have successfully installed the app and registered your SmartHub account!