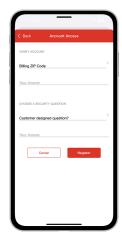

STEP 9

On the security check screen, answer all of the security questions. Tap the **Register** button.

STEP 10

You will receive a notification telling you that a verification email has been sent.

STEP 11