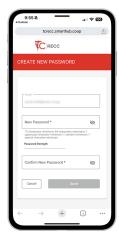

Open the email and tap the **Verify Account** link to continue.

STEP 12

Next you will set your **new password** on your account. Type your new password in twice and tap **Save**.

STEP 13

Return to the log in screen on the app and use your email address and new password to log in for the first time.