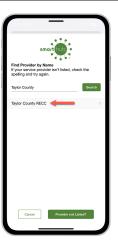

STEP

After SmartHub opens to the initial launch screen, tap the appropriate button to search by **Name**.

STEP

Enter the name **Taylor County** in the search bar and tap the Search button. Next, tap on our name in the search results. STEP

Tap the **Confirm** button to confirm your choice.

STEP 7

From the SmartHub login screen, tap the link that says **Don't have an account? Register now.** 

STEP 8

Fill out the registration form completely. Tap the **Continue** button.