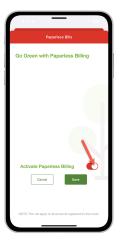

STEP 14

During the first log in, you may be asked to accept our Terms and Conditions. Tap the **Accept** button.

STEP 15

If you would like to activate Paperless Billing move the **Activate Paperless Billing slider** to the right and tap **Save**.