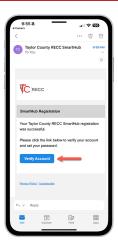

STEP 9

On the security check screen, answer all of the security questions. Tap the **Register** button.

STEP 10

You will receive a notification telling you that a verification email has been sent.

STEP 11

Open the email and tap the **Verify Account** link to continue.

STEP 12

Next you will set your **new password** on your account. Type your new password in twice and tap **Save**.

STEP 13

Return to the log in screen on the app and use your email address and new password to log in for the first time.