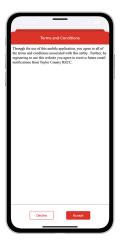

STEP 14

During the first log in, you may be asked to accept our Terms and Conditions. Tap the **Accept** button.

STEP 15

If you would like to activate Paperless Billing move the **Activate Paperless Billing slider** to the right and tap **Save**.