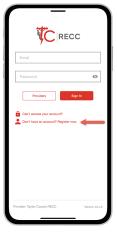

Tap the **Confirm** button to confirm your choice.

STEP 7

From the SmartHub login screen, tap the link that says **Don't have an account? Register now.** 

STEP 8

Fill out the registration form completely. Tap the **Continue** button.