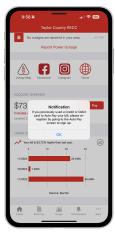

STEP 16

You will see an Auto Pay reminder pop up. Click on the **Ok button** to continue.

STEP 17