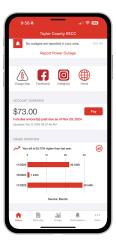

## Congratulations!

You have successfully installed the app and registered your SmartHub account!