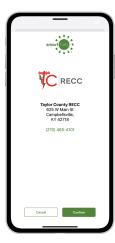

Tap the **Confirm** button to confirm your choice.

STEP 7

From the SmartHub login screen, tap the link that says **Don't have an account? Register now.** 

STEP 8

Fill out the registration form completely. Tap the **Continue** button.