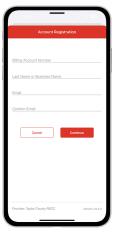

Tap the **Confirm** button to confirm your choice.

STEP 7

From the SmartHub login screen, tap the link that says **Don't have an account? Register now.** 

STEP 8

Fill out the registration form completely. Tap the **Continue** button.